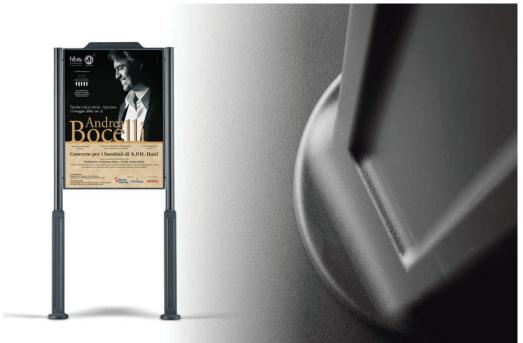

## **Altus Latus Display Board**

Display board made up of two vertical elements in two diameters and two heights, entirely in aluminium but with a steel internal post, and signage board, inserted in the vertical grooves and fixed with hidden stainless steel screws. The board, in steel tube with steel sheet end caps, is designed with an upper steel element which is shaped for adhesive logos, coats of arms or text to be displayed. Product is root fixed.

## Materials

Posts - powder coated aluminium Signage - powder coated steel

## H: 2407/2777mm W: 1334/1734mm D: 120mm

(Technical Drawings for variants available on request)