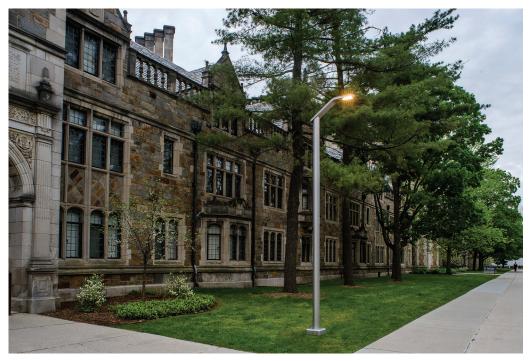

## **Torres Area Light**

Torres lights are a beautiful complement to urban landscapes, plus traditional and contemporary architecture, improving, but not altering, the composition. The advanced LED array and optic design provides warm white light with superior visibility, high colour rendering, minimal glare, and no uplighting. Area lights are available in two sizes, in single, dual and staggered configurations, and with variations in pole heights from 3.6 metres up to 7.6 metres approximately. Torres lights are manufactured from cast aluminium and are offered in a full colour palette, finished with Landscape Forms proprietary Pangard II HAPS, VOC, and lead-free polyester powdercoat.