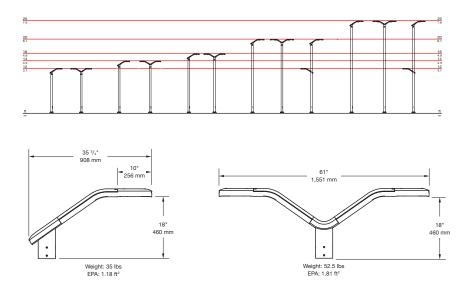

## **Torres Area Light**

Torres lights are a beautiful complement to urban landscapes, plus traditional and contemporary architecture, improving, but not altering, the composition. The advanced LED array and optic design provides warm white light with superior visibility, high colour rendering, minimal glare, and no uplighting. Area lights are available in two sizes, in single, dual and staggered configurations, and with variations in pole heights from 3.6 metres up to 7.6 metres approximately. Torres lights are manufactured from cast aluminium and are offered in a full colour palette, finished with Landscape Forms proprietary Pangard II HAPS, VOC, and lead-free polyester powdercoat.

## **Dimensions**

H: 3.7/4.3/4.9/6.1/7.6 m

Light Output (Lumens): 2724/4798

Watts: 38.2/63.2

Lumens Per Watt (Efficacy): 71.5/76

Colour Accuracy: 81