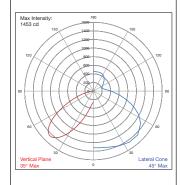

## **Dimensions**

H: 3.7/4.3/4.9/6.1/7.6 m

Light Output (Lumens): 2724/4798

Watts: 38.2/63.2

Lumens Per Watt (Efficacy): 71.5/76

Colour Accuracy: 81