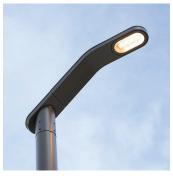

## **Torres Area Light**

Torres lights are a beautiful complement to urban landscapes, plus traditional and contemporary architecture, improving, but not altering, the composition. The advanced LED array and optic design provides warm white light with superior visibility, high colour rendering, minimal glare, and no uplighting. Area lights are available in two sizes, in single, dual and staggered configurations, and with variations in pole heights from 3.6 metres up to 7.6 metres approximately. Torres lights are manufactured from cast aluminium and are offered in a full colour palette, finished with Landscape Forms proprietary Pangard II HAPS, VOC, and lead-free polyester powdercoat.