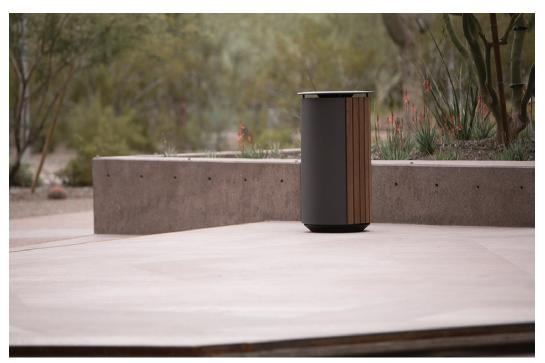

# **Generation Litter Bin**

The Generation 50 litter bin is available with a side or top opening lid. The base can be freestanding or surface mounted. The 114 litre capacity receptacles are made of ipe, jarrah, and domestically sourced, thermally modified ash; steel; and a black polyurethane base and lid. Lids and side panels are finished with Pangard II polyester powdercoat. The receptacle liner is black roto-molded polyethylene.

#### **Dimensions**

Dia: 590mm H: 1003mm / 1041mm Capacity: 114l Weight: 50kg