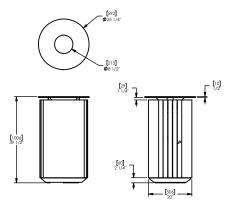

# **Generation Litter Bin**

The Generation 50 litter bin is available with a side or top opening lid. The base can be freestanding or surface mounted. The 114 litre capacity receptacles are made of ipe, jarrah, and domestically sourced, thermally modified ash; steel; and a black polyurethane base and lid. Lids and side panels are finished with Pangard II polyester powdercoat. The receptacle liner is black roto-molded polyethylene.

For indoor use, wood panel options are jarrah and domestically sourced, thermally modified ash with a clear, catalysed acrylic lacquer finish.

### Fixing Method

Surface Mount / Free Standing

## Top Opening



## Side Opening





#### **Dimensions**

Dia: 590mm H: 1003mm / 1041mm Capacity: 114l Weight: 50kg