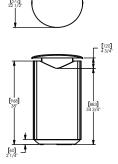

## Top Opening

#### **Dimensions**

Dia: 590mm H: 1003mm / 1041mm Capacity: 114l Weight: 50kg