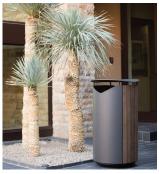

# **Generation Litter Bin**

The Generation 50 litter bin is available with a side or top opening lid. The base can be freestanding or surface mounted. The 114 litre capacity receptacles are made of ipe, jarrah, and domestically sourced, thermally modified ash; steel; and a black polyurethane base and lid. Lids and side panels are finished with Pangard II polyester powdercoat. The receptacle liner is black roto-molded polyethylene.

### Fixing Method

Surface Mount / Free Standing