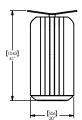

# **Generation Litter Bin**

The Generation 50 litter bin is available with a side or top opening lid. The base can be freestanding or surface mounted. The 114 litre capacity receptacles are made of ipe, jarrah, and domestically sourced, thermally modified ash; steel; and a black polyurethane base and lid. Lids and side panels are finished with Pangard II polyester powdercoat. The receptacle liner is black roto-molded polyethylene.

For indoor use, wood panel options are jarrah and domestically sourced, thermally modified ash with a clear, catalysed acrylic lacquer finish.

### Fixing Method

Surface Mount / Free Standing

## Top Opening



## Side Opening





#### **Dimensions**

Dia: 590mm H: 1003mm / 1041mm Capacity: 114l Weight: 50kg