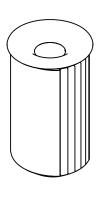

## Top Opening

# **Generation Litter Bin**

The Generation 50 litter bin is available with a side or top opening lid. The base can be freestanding or surface mounted. The 114 litre capacity receptacles are made of ipe, jarrah, and domestically sourced, thermally modified ash; steel; and a black polyurethane base and lid. Lids and side panels are finished with Pangard II polyester powdercoat. The receptacle liner is black roto-molded polyethylene.