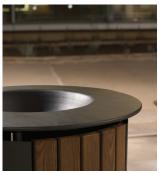

## Top Opening

# **Generation Litter Bin**

The Generation 50 litter bin is available with a side or top opening lid. The base can be freestanding or surface mounted. The 114 litre capacity receptacles are made of ipe, jarrah, and domestically sourced, thermally modified ash; steel; and a black polyurethane base and lid. Lids and side panels are finished with Pangard II polyester powdercoat. The receptacle liner is black roto-molded polyethylene.