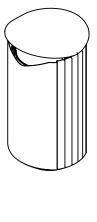

## Side Opening

# **Generation Litter Bin**

The Generation 50 litter bin is available with a side or top opening lid. The base can be freestanding or surface mounted. The 114 litre capacity receptacles are made of ipe, jarrah, and domestically sourced, thermally modified ash; steel; and a black polyurethane base and lid. Lids and side panels are finished with Pangard II polyester powdercoat. The receptacle liner is black roto-molded polyethylene.