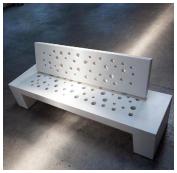

## Gaia

The Gaia Bench is a stylish, bridge-shaped seating solution crafted from High-Performance Concrete (HPC), offering both durability and contemporary design.

The seat features an array of perforations in varying sizes, serving both an aesthetic and practical purpose—enhancing its visual appeal while preventing rainwater from collecting.

Available in two versatile designs:

- Backless Bench A minimalist statement piece.
- Bench with Backrest Providing extra comfort, with the same signature perforated detailing.

Choose from three sophisticated Velluto colour options: