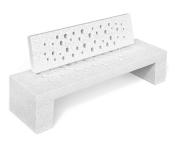

## Gaia

The Gaia Bench is a stylish, bridge-shaped seating solution crafted from High-Performance Concrete (HPC), offering both durability and contemporary design.

The seat features an array of perforations in varying sizes, serving both an aesthetic and practical purpose—enhancing its visual appeal while preventing rainwater from collecting.

Available in two versatile designs:

- Backless Bench A minimalist statement piece.
- Bench with Backrest Providing extra comfort, with the same signature perforated detailing.

Choose from three sophisticated Velluto colour options: