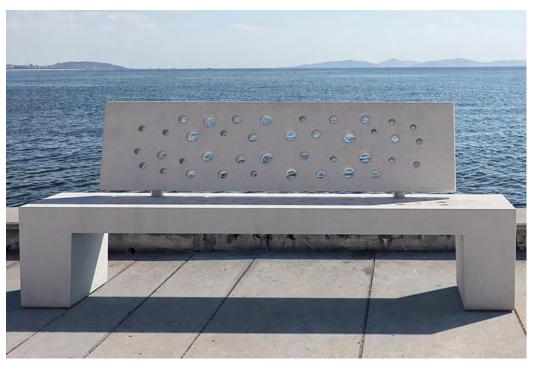

## Gaia

The Gaia Bench is a stylish, bridge-shaped seating solution crafted from High-Performance Concrete (HPC), offering both durability and contemporary design.

The seat features an array of perforations in varying sizes, serving both an aesthetic and practical purpose—enhancing its visual appeal while preventing rainwater from collecting.

Available in two versatile designs:

- Backless Bench A minimalist statement piece.
- Bench with Backrest Providing extra comfort, with the same signature perforated detailing.

Choose from three sophisticated Velluto colour options:

- Grey
- White
- Dark Grey

Ideal for urban spaces, parks, and modern landscapes, the Gaia Bench seamlessly combines style and functionality.