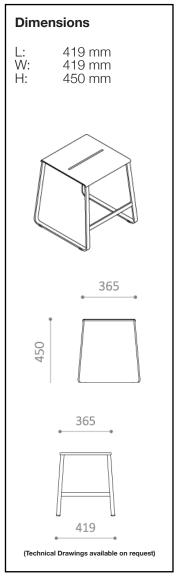

## **TERÄS SK Stool**

A small, colourful seat for any location where you want to create a homely atmosphere featuring stylish, Nordic furniture.

The stool is 45 cm high and suitable as seating for the TERÄS table together with the TERÄS chair. It can also be used as a small side table for the TERÄS lounge chair.