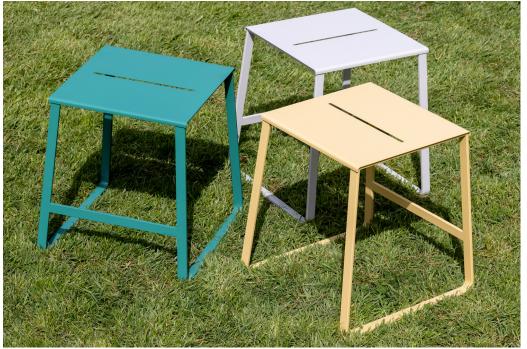

## **TERÄS SK Stool**

A small, colourful seat for any location where you want to create a homely atmosphere featuring stylish, Nordic furniture.

The stool is 45 cm high and suitable as seating for the TERÄS table together with the TERÄS chair. It can also be used as a small side table for the TERÄS lounge chair.

The design of TERÄS lends itself to bright colours. This makes the TERÄS stool ideal for schools, institutions and any setting with people coming and going. It is also possible to choose colours to reflect the particular ambience of restaurants, cafés, museums and other businesses. The metal furniture of the TERÄS range is available in any RAL colour.