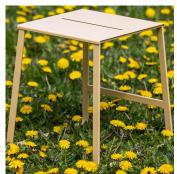

## **TERÄS SK Stool**

A small, colourful seat for any location where you want to create a homely atmosphere featuring stylish, Nordic furniture.

The stool is 45 cm high and suitable as seating for the TERÄS table together with the TERÄS chair. It can also be used as a small side table for the TERÄS lounge chair.

The design of TERÄS lends itself to bright colours. This makes the TERÄS stool ideal for schools, institutions and any setting with people coming and going. It is also possible to choose colours to reflect the particular ambience of restaurants, cafés, museums and other businesses. The metal furniture of the TERÄS range is available in any RAL colour.