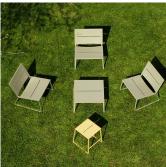

The design lends itself to evocative colours, and this range of metal furniture is available in any RAL colour. The lounge table and chair are sold separately, so colours can be combined as you choose.

Like the rest of the TERÄS range, the lounge chair is characterised by a modern, Nordic look and elegant details such as the decorative slit in the back and seat.