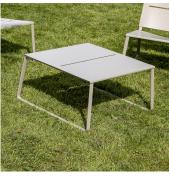

## **TERÄS LO BO Lounge Table**

The TERÄS lounge table is designed for green areas in parks and terraces. It can stand up to the rigours of outdoor life, such as rain and sea air, and public use by large numbers of people. Can also be used indoors, where it adds character to the interior with its simple, well-planned design and attractive colours.

The frame is made of hot-dip galvanised steel and the table top in aluminium. The legs form runners and will therefore not sink into any soft surface, such as grass. The lounge furniture is a reasonable weight and so is not susceptible to being blown over by the wind or easy to walk off with.

## Dimensions

L: 610 mm W: 610 mm H: 328 mm Weight: 11 kg

Artform Urban Furniture Ltd | Adlington Business Park | Adlington | Cheshire | SK10 4NL | t: 0800 542 8118 | w: artformurban.co.uk