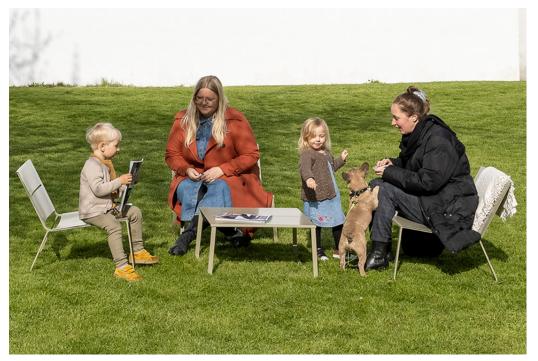

## **TERÄS LO BO Lounge Table**

The TERÄS lounge table is designed for green areas in parks and terraces. It can stand up to the rigours of outdoor life, such as rain and sea air, and public use by large numbers of people. Can also be used indoors, where it adds character to the interior with its simple, well-planned design and attractive colours.

The design lends itself to evocative colours, and this range of metal furniture is available in any RAL colour. The lounge table and chair are sold separately, so colours can be combined as you choose.

Like the rest of the TERÄS range, the lounge chair is characterised by a modern, Nordic look and elegant details such as the decorative slit in the back and seat.