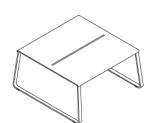

## **TERÄS LO BO Lounge Table**

The TERÄS lounge table is designed for green areas in parks and terraces. It can stand up to the rigours of outdoor life, such as rain and sea air, and public use by large numbers of people. Can also be used indoors, where it adds character to the interior with its simple, well-planned design and attractive colours.

The frame is made of hot-dip galvanised steel and the table top in aluminium. The legs form runners and will therefore not sink into any soft surface, such as grass. The lounge furniture is a reasonable weight and so is not susceptible to being blown over by the wind or easy to walk off with.