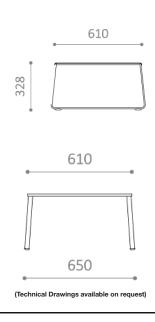

## Dimensions

L: 610 mm W: 610 mm H: 328 mm Weight: 11 kg

Artform Urban Furniture Ltd | Adlington Business Park | Adlington | Cheshire | SK10 4NL | t: 0800 542 8118 | w: artformurban.co.uk