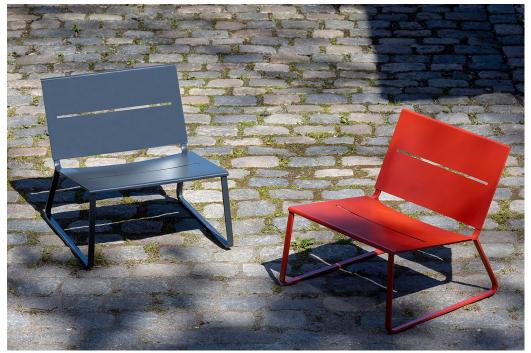

## **TERÄS Lounge Chair**

The TERÄS lounge chair is designed for green areas in parks and terraces. It can stand up to the rigours of outdoor life, such as rain and sea air, and public use by large numbers of people. Can also be used indoors, where it adds character to the interior with its simple, well-planned design and attractive colours.

Use the lounge chair together with the TERÄS lounge table, for a convenient spot to put your book or stand your coffee.

Like the rest of the TERÄS range, the lounge chair is characterised by a modern, Nordic look and elegant details such as the decorative slit in the back and seat.

It is made of powder-coated steel and aluminium and simply needs wiping down with a damp cloth, regardless of whether it is sited indoors or out.