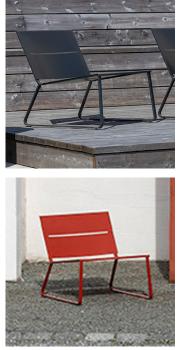

## **TERÄS Lounge Chair**

The TERÄS lounge chair is designed for green areas in parks and terraces. It can stand up to the rigours of outdoor life, such as rain and sea air, and public use by large numbers of people. Can also be used indoors, where it adds character to the interior with its simple, well-planned design and attractive colours.

Use the lounge chair together with the TERÄS lounge table, for a convenient spot to put your book or stand your coffee.

Like the rest of the TERÄS range, the lounge chair is characterised by a modern, Nordic look and elegant details such as the decorative slit in the back and seat.

It is made of powder-coated steel and aluminium and simply needs wiping down with a damp cloth, regardless of whether it is sited indoors or out.