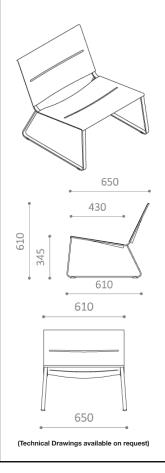

## Materials

Frame: Powder-coated, hot-dip galvanised steel

Seat: Powder-coated, aluminium

Dimensions

L: 650 mm W: 650 mm H: 610 mm Weight: 11-15 kg

Artform Urban Furniture Ltd | Adlington Business Park | Adlington | Cheshire | SK10 4NL | t: 0800 542 8118 | w: artformurban.co.uk