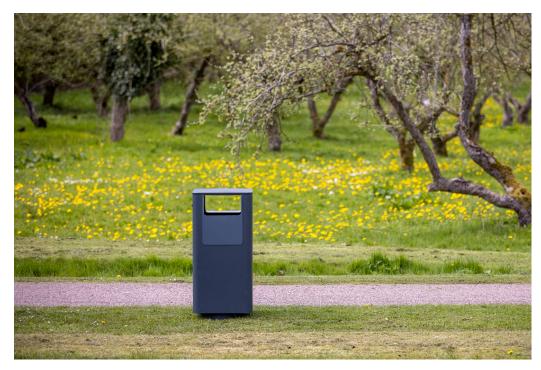

## **EGEDAL 2 Litter Bin**

EGEDAL 2 is a square litter bin with side opening, rounded corners and a distinctive front panel, giving it its own unique welcoming look. Robust and easy to maintain with its combination of steel surfaces allows scope for creating a unique look

Attractive, sturdy litter bin with side opening – available in a variety of RAL colours EGEDAL 2 is made from hot-dip galvanised steel.

The entire bin can be supplied with a plain, hot-dip galvanised finish or powder-coated.