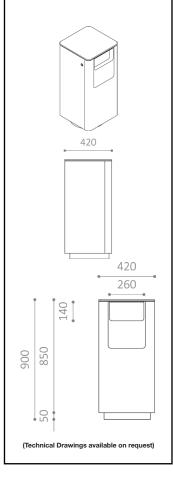

## Dimensions

B: 420 mm W: 420mm H: 900 mm Weight: 70 kg





## **EGEDAL 2 Litter Bin**

EGEDAL 2 is a square litter bin with side opening, rounded corners and a distinctive front panel, giving it its own unique welcoming look. Robust and easy to maintain with its combination of steel surfaces allows scope for creating a unique look

The bin is available with single or double side opening. The opening and front panel have been designed to make it difficult for birds to get at the rubbish.

Emptying is made easy by convenient access to the bag. First the side-hinged hatch swings outward, and then the bag holder itself swings out. EGEDAL can be equipped with a sensor (that measures the level of rubbish in the bin and thus the need for emptying).

Attractive, sturdy litter bin with side opening – available in a variety of RAL colours EGEDAL 2 is ma