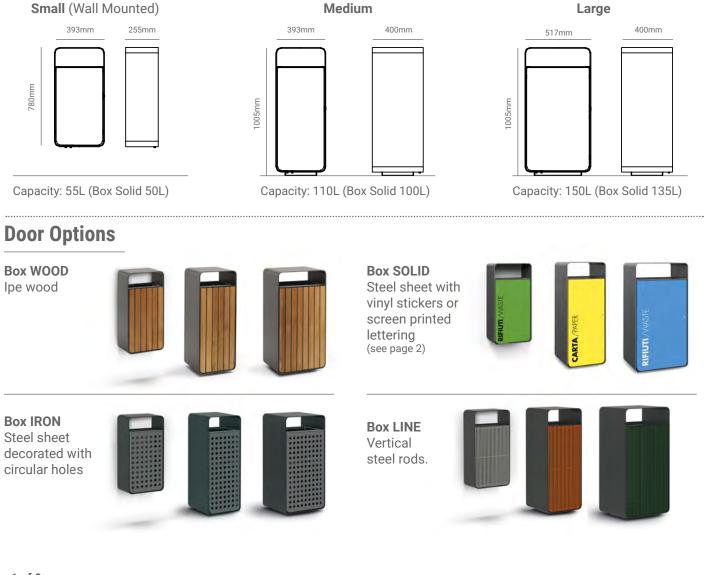

This collection showcases a standout litter bin designed with a heavy duty frame crafted from 6mm thick steel sheet. The flexible design is available in three sizes and four unique door styles, these bins can also be equipped with a stainless steel ashtray upon request. Each bin includes a convenient bag holder ring and a rain cover, ensuring functionality and weather resistance. Additional accessories are available on request

### **Dimensions**

.....

# LITTER BIN FACIA OPTIONS / SCREEN PRINTING & VINYL STICKERS

We offer a variety of printing options and finishes across our litter bin ranges, including the Box, Bund, Pack, Yes, and Spencer models that feature a flat steel door design.