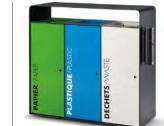

### **Bund Litter Bin**

Rectangular litter bin with a thick steel sheet frame, closed by a rear panel and three front doors with snap locks. It features a rain cover, three waste insertion conveyors, and three bag holder rings for separate collection.