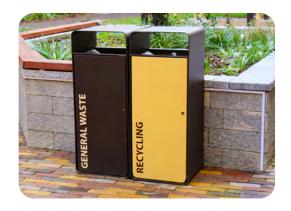

#### **Disadvantages**

- Prone to peeling and fading over time.
- · Less durable, may require more frequent replacements.

The Box litter bin range is further complemented by the Pack litter bin and the three compartment Bund litter bin;

### **Bund Litter Bin**

Rectangular litter bin with a thick steel sheet frame, closed by a rear panel and three front doors with snap locks. It features a rain cover, three waste insertion conveyors, and three bag holder rings for separate collection.